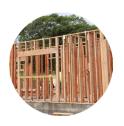

## WHAT'S INCLUDED

FRAMING & FOUNDATION MATERIALS

- Rebar, wire mesh and concrete accessories
- Treated lumber
- HPM pre-manufactured trusses
- Wall panels (optional)
- Connectors, fasteners and strapping
- Ceiling and wall insulation