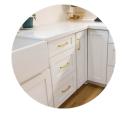

INTERIOR FINISH

- Drywall with bullnose edges at windows and corners
- Pre-hung 6-panel molded doors and lever locksets
- Primed pine baseboards and door casing

KITCHEN & BATH

- All wood cabinets
- Prefabricated quartz countertops on plywood substrate