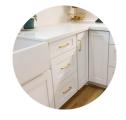

INTERIOR FINISH

- Drywall with bullnose edges at windows and corners
- Pre-hung 6-panel molded doors and lever locksets
- Primed pine baseboards and door casing

KITCHEN & BATH

All wood cabinets

PLUMBING

Items available for special order