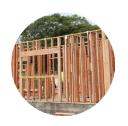

## WHAT'S INCLUDED

FRAMING & FOUNDATION MATERIALS

- Rebar, wire mesh and concrete accessories
- Treated lumber
- HPM pre-manufactured trusses
- Wall panels (optional)
- Connectors, fasteners and strapping
- Ceiling and wall insulation