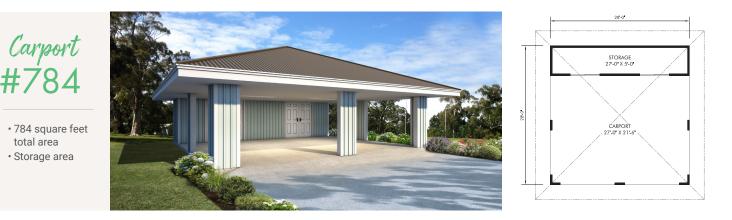

hpmhawaii.com/garage-plans

Enhance your property with HPM Homes' versatile carport plan. Stylish, cost-effective and durable, it shelters your vehicle and belongings while adding value to your property. Upgrade your outdoor space with a practical and aesthetically pleasing addition that seamlessly integrates into your lifestyle.

## Materials Package Starting at \$25,000

for Garage and Carport plans. Pricing varies by island, and some materials are not available on Kaua'i, O'ahu and Maui.

## What's Included:

- Foundation hardware
- Framing lumber
- Pre-manufactured trusses
- Corrugated metal roofing
- Drywall

- Plywood exterior siding
- Paint and primer
- Electrical fixtures
- Vinyl frame double pane low-e windows\*
- Fiberglass and pre-hung doors\*
- Finish plumbing\*
- Garage door with Amarr Garage Doors and opener\*

What's Not Included: Concrete, form boards, gutters, rough-in plumbing and electrical materials and wastewater/water catchment systems are not part of our material package price. Labor is also not included, providing you with flexibility and control over your project. \*Available for applicable plans