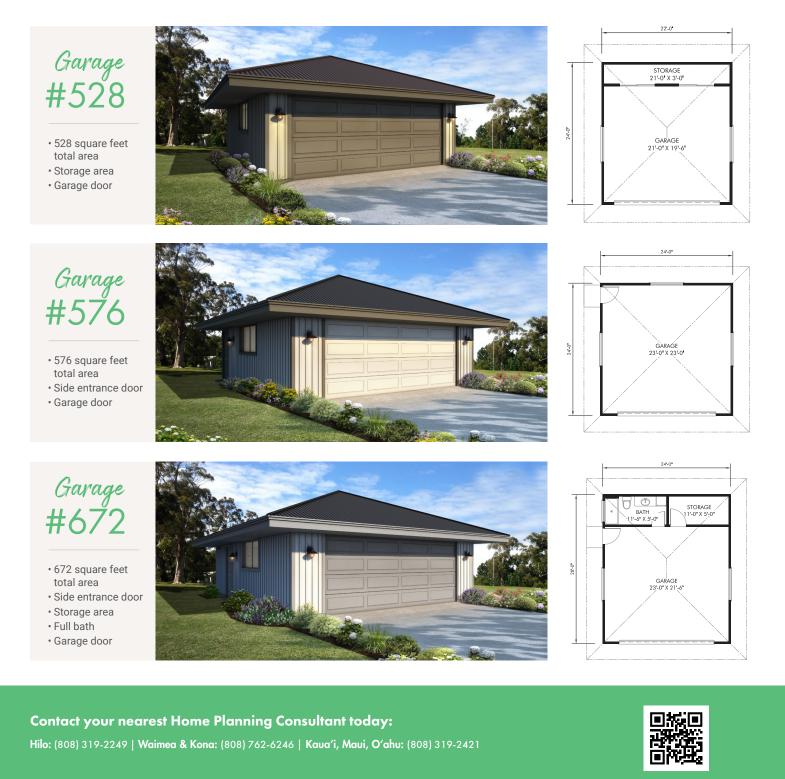

## Where Design Meets Everyday Practicality

Discover a new level of modern solutions for your home with HPM Homes' latest garage and carport plans, available statewide. With three garage plans and one carport plan to choose from, explore these innovative designs to upgrade your property's aesthetic and functionality seamlessly.

## Materials Package Starting at \$25,000

for Garage and Carport plans. Pricing varies by island, and some materials are not available on Kaua'i, O'ahu and Maui.

## What's Included:

- Foundation hardware
- Framing lumber
- Pre-manufactured trusses
- Corrugated metal roofing
- Drywall

- Plywood exterior siding
- Paint and primer
- Electrical fixtures
- Vinyl frame double pane low-e windows\*
- Fiberglass and pre-hung doors\*
- Finish plumbing\*
- Garage door with Amarr Garage Doors and opener\*

What's Not Included: Concrete, form boards, gutters, rough-in plumbing and electrical materials and wastewater/water catchment systems are not part of our material package price. Labor is also not included, providing you with flexibility and control over your project. \*Available for applicable plans

For applicable garage plans, we proudly feature Amarr Garage Doors. Elevate the curb appeal of your space with these premium garage doors, known for their durability and timeless design. Installation is available through Island Door Supply.