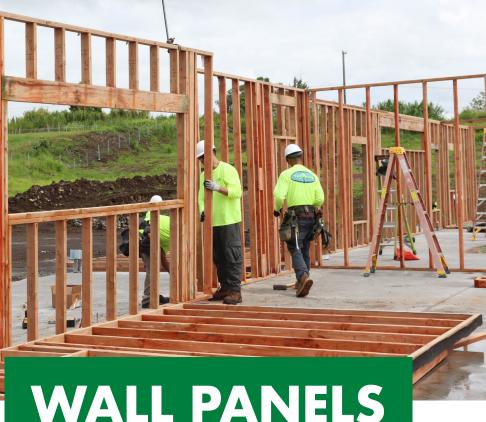

# WALL PANELS

No matter the size of your project, HPM Wall Panels can help you get the job done efficiently. Designed with precision and customized to fit your job's specifications, our Wall Panels can help significantly reduce your production time and wasted materials on the job site.

### **Easy Assembly**

- · Stacked with direction from the contractor and delivered ready to stand up at the job site
- · Can reduce construction time by up to 50% compared to traditional construction methods